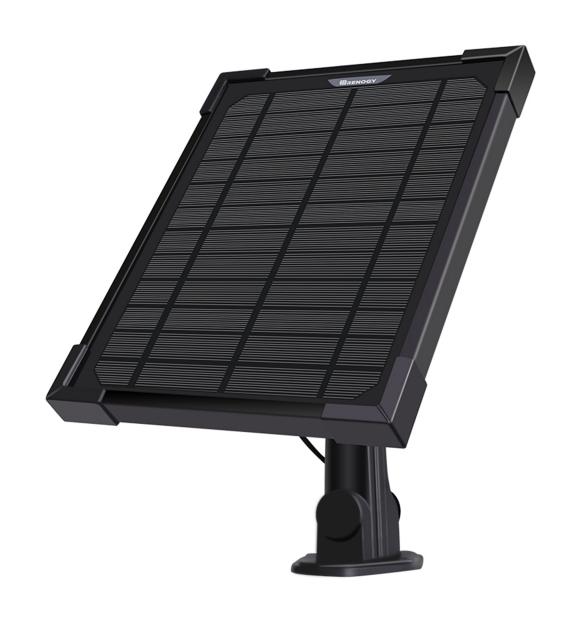

# RENOGY 5 WATT SOLAR PANEL CHARGER FOR RING CAMERA

The Renogy 5 Watt Solar Panel Charger is the perfect companion for your Ring Spotlight Cam Battery. Simply mount it on the exterior of your home and connect it to your camera to get non-stop power from the sun. The 360-degree mounting bracket ensures maximum sunlight exposure throughout the year. The 2-meter charging cable provides more flexibility for the positioning of the Renogy Solar Panel Charger. With our specially designed waterproof junction box and DC connector, the Renogy Solar Panel Charger can withstand rough weather conditions without short-circuit troubles.

#### **Adjustable Bracket**

The 360-degree mounting bracket ensures flexibility for maximum sunlight exposure all year round.