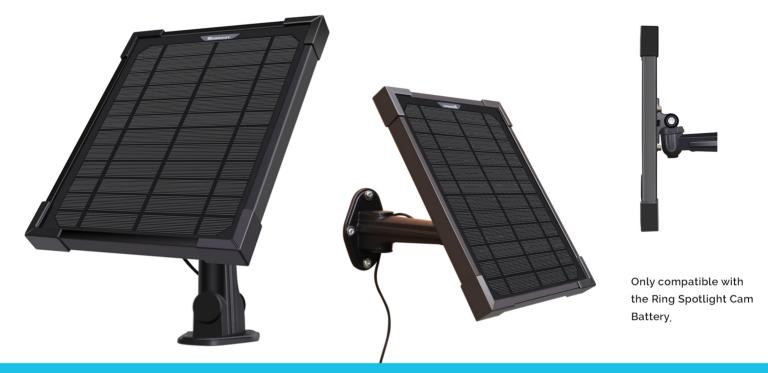

# RENOGY 5 WATT SOLAR PANEL CHARGER FOR RING CAMERA

The Renogy 5 Watt Solar Panel Charger is the perfect companion for your Ring Spotlight Cam Battery. Simply mount it on the exterior of your home and connect it to your camera to get non-stop power from the sun. The 360-degree mounting bracket ensures maximum sunlight exposure throughout the year. The 2-meter charging cable provides more flexibility for the positioning of the Renogy Solar Panel Charger. With our specially designed waterproof junction box and DC connector, the Renogy Solar Panel Charger can withstand rough weather conditions without short-circuit troubles.

#### **Adjustable Bracket**

The 360-degree mounting bracket ensures flexibility for maximum sunlight exposure all year round.